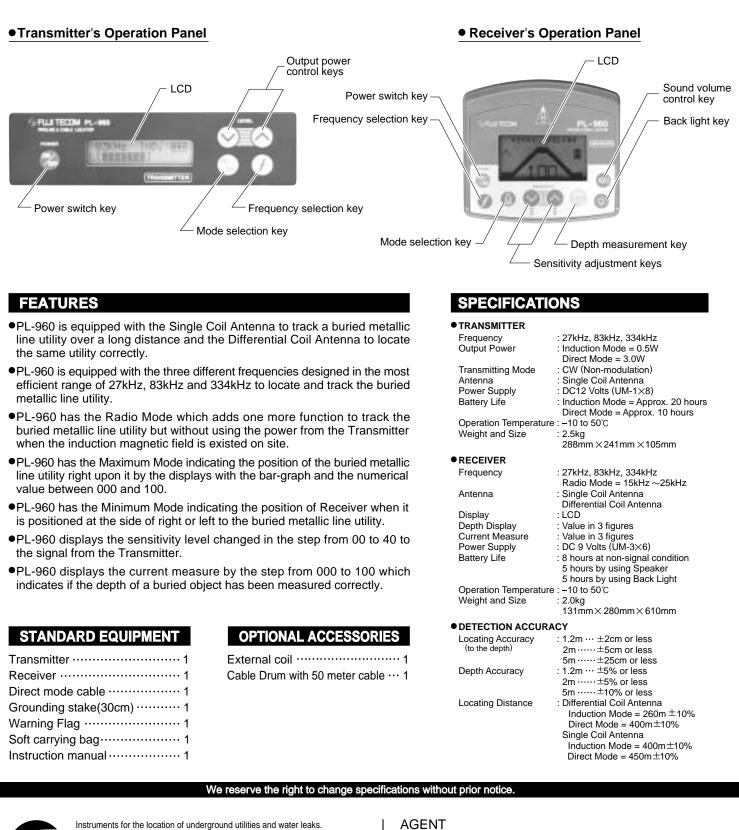

## FUJI METAL PIPE AND CABLE LOCATOR PL-960

The visual guide to operate by the large LCD display and the Keys arranged on one Panel is designed to help the Operator to choose a correct mode quickly without a puzzle on site.