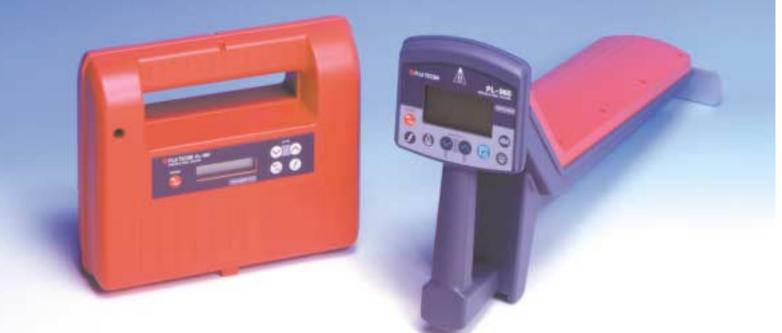

## FUJI METAL PIPE AND CABLE LOCATOR PL-960

The visual guide to operate by the large LCD display and the Keys arranged on one Panel is designed to help the Operator to choose a correct mode quickly without a puzzle on site.

One-handed operation with Keys and the Receiver weighing only 2.0 Kilogram do not fatigue the Operator during the work for many hours.